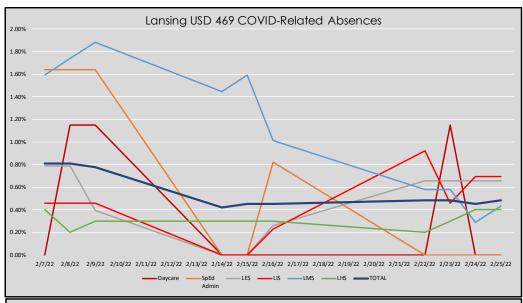

## Lansing USD 469 COVID-Related Absences Report

|         | Daycare |            |          | Sped Admin |          |          | Lansing Elementary School |          |          | Lansing Intermediate School |          |          | Lansing Middle School |          |          | Lansing High School |          |          |          |          |          |          |          |          |
|---------|---------|------------|----------|------------|----------|----------|---------------------------|----------|----------|-----------------------------|----------|----------|-----------------------|----------|----------|---------------------|----------|----------|----------|----------|----------|----------|----------|----------|
| Date    | Staff   |            | Student  |            | Staff    |          | Student                   |          | Staff    |                             | Student  |          | Staff                 |          | Student  |                     | Staff    |          | Student  |          | Staff    |          | Student  |          |
| Dale    |         | COVID      |          | COVID      |          | COVID    |                           | COVID    |          | COVID                       |          | COVID    |                       | COVID    |          | COVID               |          | COVID    |          | COVID    |          | COVID    |          | COVID    |
|         | Positiv | e Related* | Positive | Related*   | Positive | Related* | Positive                  | Related* | Positive | Related*                    | Positive | Related* | Positive              | Related* | Positive | Related*            | Positive | Related* | Positive | Related* | Positive | Related* | Positive | Related* |
| 2/25/22 | 0       | 0          | 0        | 0          | 0        | 0        | 0                         | 0        | 0        | 0                           | 2        | 3        | 0                     | 0        | 1        | 2                   | 0        | 0        | 1        | 2        | 0        | 0        | 0        | 4        |

Total COVID Related Absences:

15

| COVID-Related Absences:                                                                                                                                                                                                                                                                                                                                                                                                                                                                                                                                                                                                                                                                                                                                                                                                                                                                                                                                                                                                                                                                                                                                                |           |                              | Daycare | SpEd<br>Admin | LES    | LIS         | LMS     | LHS    | TOTAL  |
|------------------------------------------------------------------------------------------------------------------------------------------------------------------------------------------------------------------------------------------------------------------------------------------------------------------------------------------------------------------------------------------------------------------------------------------------------------------------------------------------------------------------------------------------------------------------------------------------------------------------------------------------------------------------------------------------------------------------------------------------------------------------------------------------------------------------------------------------------------------------------------------------------------------------------------------------------------------------------------------------------------------------------------------------------------------------------------------------------------------------------------------------------------------------|-----------|------------------------------|---------|---------------|--------|-------------|---------|--------|--------|
| COVID-Related Absences                                                                                                                                                                                                                                                                                                                                                                                                                                                                                                                                                                                                                                                                                                                                                                                                                                                                                                                                                                                                                                                                                                                                                 |           | COVID-Related Absences:      | -       | -             | 5      | 3           | 3       | 4      | 15     |
| COVID-Related Absences:                                                                                                                                                                                                                                                                                                                                                                                                                                                                                                                                                                                                                                                                                                                                                                                                                                                                                                                                                                                                                                                                                                                                                | 2/25/22   | Total Enrollment and staff:  |         |               |        | -           |         | 994    | 3,089  |
| Total Enrollment and staff: 87   122   761   434   691   994   3,089                                                                                                                                                                                                                                                                                                                                                                                                                                                                                                                                                                                                                                                                                                                                                                                                                                                                                                                                                                                                                                                                                                   |           | COVID-Related Absence Rate:  | 0.00%   | 0.00%         | 0.66%  | 0.69%       | 0.43%   | 0.40%  | 0.49%  |
| Total Enrollment and staff: 87   122   761   434   691   994   3,089                                                                                                                                                                                                                                                                                                                                                                                                                                                                                                                                                                                                                                                                                                                                                                                                                                                                                                                                                                                                                                                                                                   |           |                              |         |               |        |             |         |        |        |
| COVID-Related Absence Rate:   0.00%   0.00%   0.66%   0.69%   0.29%   0.40%   0.45%                                                                                                                                                                                                                                                                                                                                                                                                                                                                                                                                                                                                                                                                                                                                                                                                                                                                                                                                                                                                                                                                                    |           |                              | -       | -             |        |             |         |        |        |
| COVID-Related Absences:   1   -     5   2   4   3   15                                                                                                                                                                                                                                                                                                                                                                                                                                                                                                                                                                                                                                                                                                                                                                                                                                                                                                                                                                                                                                                                                                                 | 2/24/22   |                              |         |               |        |             |         |        |        |
| Total Enrollment and staff:                                                                                                                                                                                                                                                                                                                                                                                                                                                                                                                                                                                                                                                                                                                                                                                                                                                                                                                                                                                                                                                                                                                                            |           | COVID-Related Absence Rate:  | 0.00%   | 0.00%         | 0.66%  | 0.69%       | 0.29%   | 0.40%  | 0.45%  |
| Total Enrollment and staff:                                                                                                                                                                                                                                                                                                                                                                                                                                                                                                                                                                                                                                                                                                                                                                                                                                                                                                                                                                                                                                                                                                                                            |           |                              |         | ı             | -      |             | . 1     |        |        |
| COVID-Related Absence Rate:   1.15%   0.00%   0.66%   0.46%   0.58%   0.30%   0.49%                                                                                                                                                                                                                                                                                                                                                                                                                                                                                                                                                                                                                                                                                                                                                                                                                                                                                                                                                                                                                                                                                    | 0.100.100 |                              |         | -             |        |             |         |        |        |
| COVID-Related Absences:                                                                                                                                                                                                                                                                                                                                                                                                                                                                                                                                                                                                                                                                                                                                                                                                                                                                                                                                                                                                                                                                                                                                                | 2/23/22   |                              |         |               |        | -           |         |        |        |
| Total Enrollment and staff:                                                                                                                                                                                                                                                                                                                                                                                                                                                                                                                                                                                                                                                                                                                                                                                                                                                                                                                                                                                                                                                                                                                                            |           | COVID-Related Absence Rate:  | 1.15%   | 0.00%         | 0.66%  | 0.46%       | 0.58%   | 0.30%  | 0.49%  |
| Total Enrollment and staff:                                                                                                                                                                                                                                                                                                                                                                                                                                                                                                                                                                                                                                                                                                                                                                                                                                                                                                                                                                                                                                                                                                                                            |           | COVID Related Absorpass      |         |               | _      |             | 4       | 2      | 1.5    |
| COVID-Related Absences:                                                                                                                                                                                                                                                                                                                                                                                                                                                                                                                                                                                                                                                                                                                                                                                                                                                                                                                                                                                                                                                                                                                                                | 2/22/22   |                              | - 07    | 100           |        |             |         |        |        |
| COVID-Related Absences:                                                                                                                                                                                                                                                                                                                                                                                                                                                                                                                                                                                                                                                                                                                                                                                                                                                                                                                                                                                                                                                                                                                                                | 2/22/22   |                              |         |               |        | -           |         |        |        |
| Total Enrollment and staff: COVID-Related Absence Rate:   0.00%   0.82%   0.26%   0.23%   1.01%   0.30%   0.45%                                                                                                                                                                                                                                                                                                                                                                                                                                                                                                                                                                                                                                                                                                                                                                                                                                                                                                                                                                                                                                                        |           | COVID-Reidled Absence Rate.  | 0.00%   | 0.00%         | 0.00%  | 0.72/0      | 0.50%   | 0.20/6 | 0.47/6 |
| Total Enrollment and staff: COVID-Related Absence Rate:   0.00%   0.82%   0.26%   0.23%   1.01%   0.30%   0.45%                                                                                                                                                                                                                                                                                                                                                                                                                                                                                                                                                                                                                                                                                                                                                                                                                                                                                                                                                                                                                                                        |           | COVID-Related Absences:      | _       | 1             | 2      | 1           | 7       | 3      | 14     |
| COVID-Related Absences: 11 3 14  2/15/22 Total Enrollment and staff: COVID-Related Absences: 10 3 1.59% 0.30% 0.45%  COVID-Related Absences: 10 3 1.59% 0.30% 0.45%  COVID-Related Absences: 10 3 1.3  2/14/22 Total Enrollment and staff: COVID-Related Absences: 10 3 1.3  2/14/22 Total Enrollment and staff: COVID-Related Absence Rate: 10 3 1.3  2/14/22 Total Enrollment and staff: 87 122 761 434 691 994 3,089  COVID-Related Absences: 1 2 3 2 13 3 24  2/9/22 Total Enrollment and staff: 87 122 761 434 691 994 3,089  COVID-Related Absences: 1 2 3 2 13 3 24  2/9/22 Total Enrollment and staff: 87 122 761 434 691 994 3,089  COVID-Related Absence Rate: 1.15% 1.64% 0.39% 0.46% 1.88% 0.30% 0.78%  COVID-Related Absences: 1 2 6 2 12 2 25  2/8/22 Total Enrollment and staff: 87 122 761 434 691 994 3,089  COVID-Related Absence Rate: 1.15% 1.64% 0.79% 0.46% 1.74% 0.20% 0.81%  COVID-Related Absences: - 2 6 2 11 4 2 25  Total Enrollment and staff: 87 122 761 434 691 994 3,089  COVID-Related Absence Rate: 1.15% 1.64% 0.79% 0.46% 1.79% 0.20% 0.81%                                                                                        | 2/16/22   |                              | 87      | 122           |        | 434         |         |        |        |
| COVID-Related Absences:                                                                                                                                                                                                                                                                                                                                                                                                                                                                                                                                                                                                                                                                                                                                                                                                                                                                                                                                                                                                                                                                                                                                                |           |                              |         |               |        | -           |         | 0.30%  |        |
| Total Enrollment and staff:   87   122   761   434   691   994   3,089                                                                                                                                                                                                                                                                                                                                                                                                                                                                                                                                                                                                                                                                                                                                                                                                                                                                                                                                                                                                                                                                                                 |           |                              |         |               |        |             |         |        |        |
| COVID-Related Absences: 10 3 13  2/14/22 Total Enrollment and staff: 87 122 761 434 691 994 3,089  COVID-Related Absences: 1 2 3 2 13 3 24  2/9/22 Total Enrollment and staff: 87 122 761 434 691 994 3,089  COVID-Related Absences: 1 2 3 2 13 3 24  2/9/22 Total Enrollment and staff: 87 122 761 434 691 994 3,089  COVID-Related Absence Rate: 1.15% 1.64% 0.39% 0.46% 1.88% 0.30% 0.78%  COVID-Related Absences: 1 2 6 2 12 2 25  Z/8/22 Total Enrollment and staff: 87 122 761 434 691 994 3,089  COVID-Related Absences: 1 2 6 2 12 2 25  Total Enrollment and staff: 87 122 761 434 691 994 3,089  COVID-Related Absence Rate: 1.15% 1.64% 0.79% 0.46% 1.74% 0.20% 0.81%  COVID-Related Absences: - 2 6 2 11 4 25  Total Enrollment and staff: 87 122 761 434 691 994 3,089  COVID-Related Absences: - 2 6 2 11 4 25  Total Enrollment and staff: 87 122 761 434 691 994 3,089  COVID-Related Absences: - 2 6 2 11 4 25  Total Enrollment and staff: 87 122 761 434 691 994 3,089  COVID-Related Absences: - 2 761 434 691 994 3,089  COVID-Related Absences: - 2 761 434 691 994 3,089  COVID-Related Absence Rate: 0.00% 1.64% 0.79% 0.46% 1.59% 0.40% 0.81% |           | COVID-Related Absences:      | -       | -             | -      | -           | 11      | 3      | 14     |
| COVID-Related Absences:                                                                                                                                                                                                                                                                                                                                                                                                                                                                                                                                                                                                                                                                                                                                                                                                                                                                                                                                                                                                                                                                                                                                                | 2/15/22   | Total Enrollment and staff:  | 87      | 122           | 761    | 434         | 691     | 994    | 3,089  |
| Total Enrollment and staff:   87   122   761   434   691   994   3,089                                                                                                                                                                                                                                                                                                                                                                                                                                                                                                                                                                                                                                                                                                                                                                                                                                                                                                                                                                                                                                                                                                 |           | COVID-Related Absence Rate:  | 0.00%   | 0.00%         | 0.00%  | 0.00%       | 1.59%   | 0.30%  | 0.45%  |
| Total Enrollment and staff:   87   122   761   434   691   994   3,089                                                                                                                                                                                                                                                                                                                                                                                                                                                                                                                                                                                                                                                                                                                                                                                                                                                                                                                                                                                                                                                                                                 |           |                              |         |               |        |             |         | _      |        |
| COVID-Related Absence Rate: 0.00% 0.00% 0.00% 0.00% 1.45% 0.30% 0.42%    COVID-Related Absences: 1                                                                                                                                                                                                                                                                                                                                                                                                                                                                                                                                                                                                                                                                                                                                                                                                                                                                                                                                                                                                                                                                     |           | COVID-Related Absences:      | -       | -             | -      | -           |         |        |        |
| COVID-Related Absences:   1   2   3   2   13   3   24                                                                                                                                                                                                                                                                                                                                                                                                                                                                                                                                                                                                                                                                                                                                                                                                                                                                                                                                                                                                                                                                                                                  | 2/14/22   |                              |         |               |        | -           |         |        | -,     |
| 2/9/22   Total Enrollment and staff:   87   122   761   434   691   994   3,089                                                                                                                                                                                                                                                                                                                                                                                                                                                                                                                                                                                                                                                                                                                                                                                                                                                                                                                                                                                                                                                                                        |           | COVID-Related Absence Rate:  | 0.00%   | 0.00%         | 0.00%  | 0.00%       | 1.45%   | 0.30%  | 0.42%  |
| 2/9/22   Total Enrollment and staff:   87   122   761   434   691   994   3,089                                                                                                                                                                                                                                                                                                                                                                                                                                                                                                                                                                                                                                                                                                                                                                                                                                                                                                                                                                                                                                                                                        |           |                              |         | - 1           |        | - 1         |         |        |        |
| COVID-Related Absence Rate: 1.15% 1.64% 0.39% 0.46% 1.88% 0.30% 0.78%    COVID-Related Absences: 1 2 6 2 12 2 25                                                                                                                                                                                                                                                                                                                                                                                                                                                                                                                                                                                                                                                                                                                                                                                                                                                                                                                                                                                                                                                       |           |                              |         |               |        |             |         |        |        |
| COVID-Related Absences:   1   2   6   2   12   2   25                                                                                                                                                                                                                                                                                                                                                                                                                                                                                                                                                                                                                                                                                                                                                                                                                                                                                                                                                                                                                                                                                                                  | 2/9/22    |                              |         |               |        |             |         |        |        |
| 2/8/22         Total Enrollment and staff:         87         122         761         434         691         994         3,089           COVID-Related Absence Rate:         1.15%         1.64%         0.79%         0.46%         1.74%         0.20%         0.81%           2/7/22         COVID-Related Absences:         -         2         6         2         11         4         25           2/7/22         Total Enrollment and staff:         87         122         761         434         691         994         3,089           COVID-Related Absence Rate:         0.00%         1.64%         0.79%         0.46%         1.59%         0.40%         0.81%                                                                                                                                                                                                                                                                                                                                                                                                                                                                                     |           | COVID-Related Absence Rate:  | 1.15%   | 1.64%         | 0.39%  | 0.46%       | 1.88%   | 0.30%  | 0./8%  |
| 2/8/22         Total Enrollment and staff:         87         122         761         434         691         994         3,089           COVID-Related Absence Rate:         1.15%         1.64%         0.79%         0.46%         1.74%         0.20%         0.81%           2/7/22         COVID-Related Absences:         -         2         6         2         11         4         25           2/7/22         Total Enrollment and staff:         87         122         761         434         691         994         3,089           COVID-Related Absence Rate:         0.00%         1.64%         0.79%         0.46%         1.59%         0.40%         0.81%                                                                                                                                                                                                                                                                                                                                                                                                                                                                                     |           | COVID Related Absences:      | 1       | 2             | 4      | 2           | 12      | 2      | 25     |
| COVID-Related Absence Rate: 1.15% 1.64% 0.79% 0.46% 1.74% 0.20% 0.81%  COVID-Related Absences: - 2 6 2 11 4 25  Total Enrollment and staff: 87 122 761 434 691 994 3,089  COVID-Related Absence Rate: 0.00% 1.64% 0.79% 0.46% 1.59% 0.40% 0.81%                                                                                                                                                                                                                                                                                                                                                                                                                                                                                                                                                                                                                                                                                                                                                                                                                                                                                                                        | 2/8/22    |                              |         |               |        |             |         |        |        |
| COVID-Related Absences:                                                                                                                                                                                                                                                                                                                                                                                                                                                                                                                                                                                                                                                                                                                                                                                                                                                                                                                                                                                                                                                                                                                                                | 2/0/22    |                              |         |               |        | -           |         |        |        |
| 2/7/22 Total Enrollment and staff: 87 122 761 434 691 994 3,089 COVID-Related Absence Rate: 0.00% 1.64% 0.79% 0.46% 1.59% 0.40% 0.81%                                                                                                                                                                                                                                                                                                                                                                                                                                                                                                                                                                                                                                                                                                                                                                                                                                                                                                                                                                                                                                  |           | CO TID-Related Absence Rate. | 1.13/0  | 1.04/0        | 0.77/0 | 0.40/0      | 1./ 4/0 | 0.20/0 | 0.01/6 |
| 2/7/22 Total Enrollment and staff: 87 122 761 434 691 994 3,089 COVID-Related Absence Rate: 0.00% 1.64% 0.79% 0.46% 1.59% 0.40% 0.81%                                                                                                                                                                                                                                                                                                                                                                                                                                                                                                                                                                                                                                                                                                                                                                                                                                                                                                                                                                                                                                  |           | COVID-Related Absences:      | _       | 2             | 6      | 2           | 11      | 4      | 25     |
| COVID-Related Absence Rate: 0.00% 1.64% 0.79% 0.46% 1.59% 0.40% 0.81%                                                                                                                                                                                                                                                                                                                                                                                                                                                                                                                                                                                                                                                                                                                                                                                                                                                                                                                                                                                                                                                                                                  | 2/7/22    |                              | 87      |               |        |             |         |        |        |
|                                                                                                                                                                                                                                                                                                                                                                                                                                                                                                                                                                                                                                                                                                                                                                                                                                                                                                                                                                                                                                                                                                                                                                        |           |                              |         |               |        |             |         |        |        |
|                                                                                                                                                                                                                                                                                                                                                                                                                                                                                                                                                                                                                                                                                                                                                                                                                                                                                                                                                                                                                                                                                                                                                                        |           |                              |         | rantined      |        | g test resu |         |        |        |